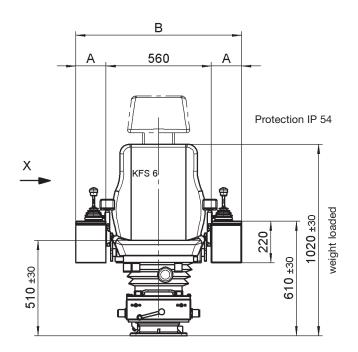

## Crane control unit KST 4 swivelling manual adjustment

2/040 2011

Type KST41KFS92-...

Permissible ambient temperature

Operation -40° C to +60° C

Storage -50° C to +80° C

Climate resistance

Damp heat constant IEC 60068-2-78 Damp heat cyclic IEC 60068-2-30 Degree of protection IP 54 IEC/EN 60529 The swivelling crane control unit KST 4 is ergonomically designed and provides a high degree of comfort.

Seat: Comfortable spring mounted seat KFS 6, with an oilhydraulic vibration absorption system, weight adjustment and air-permeable artificial leather or textil material, with headrest.

Adjusting possibilities: Seat horizontally and vertically. Inclination of cushion, backrest and armrest also adjustable. Weight setting for optimum spring suspension, right equipment box turnable.

Cross-member: Steel selection, top of which can be raised to lay cabling. The seat can be tilted backwards so that the cable duct in the cross-member is accessible.

Swivel base: Zero-end-float spring-loaded bearing. Rotational movement 180° right, 90° left, stopped by friction brake.

## Crane control unit KST 4 swivelling manual adjustment

| Туре   | Dimension<br>A | Dimension<br>B | Dimension<br>C |
|--------|----------------|----------------|----------------|
| KST 41 | 160            | 880            | <625 >700      |
| KST 42 | 200            | 960            | <655 >730      |