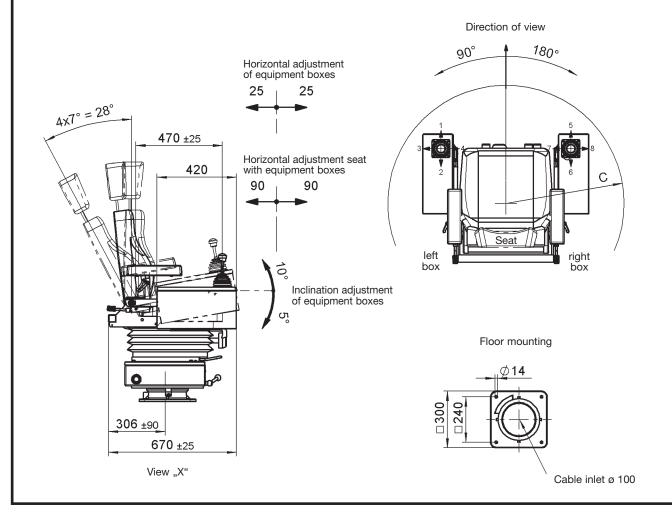

The standard design includes following:

Equipment boxes: Sheet steel.

The equipment boxes with the devices can be vertically and horizontally adjusted together with the armrests. Cabling is run through aduct in the cross-member. (Terminal block).

Seat: Comfortable spring mounted seat KFS 6, with an oilhydraulic vibration absorption system, weight adjustment and air-permeable artificial leather or textil material, with headrest.

Adjusting possibilities: Seat horizontally and vertically. Inclination of cushion, backrest and armrest also adjustable. Weight setting for optimum spring suspension, right equipment box turnable.

Cross-member: Steel selection, top of which can be raised to lay cabling. The seat can be tilted backwards so that the cable duct in the cross-member is accessible.

Swivel base: Zero-end-float spring-loaded bearing. Rotational movement 180° right, 90° left, stopped by friction brake.