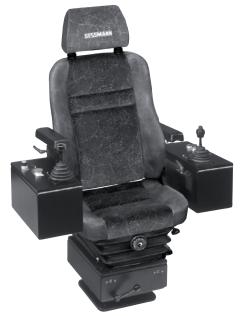

## Crane control unit KST 4 swivelling manual adjustment

2/040 2011

Type KST41KFS92-...

Permissible ambient temperature

Operation -40° C to +60° C

Storage -50° C to +80° C

Climate resistance

Damp heat constant IEC 60068-2-78 Damp heat cyclic IEC 60068-2-30 Degree of protection IP 54 IEC/EN 60529 The swivelling crane control unit KST 4 is ergonomically designed and provides a high degree of comfort.

Seat: Comfortable spring mounted seat KFS 6, with an oilhydraulic vibration absorption system, weight adjustment and air-permeable artificial leather or textil material, with headrest.

Adjusting possibilities: Seat horizontally and vertically. Inclination of cushion, backrest and armrest also adjustable. Weight setting for optimum spring suspension, right equipment box turnable.