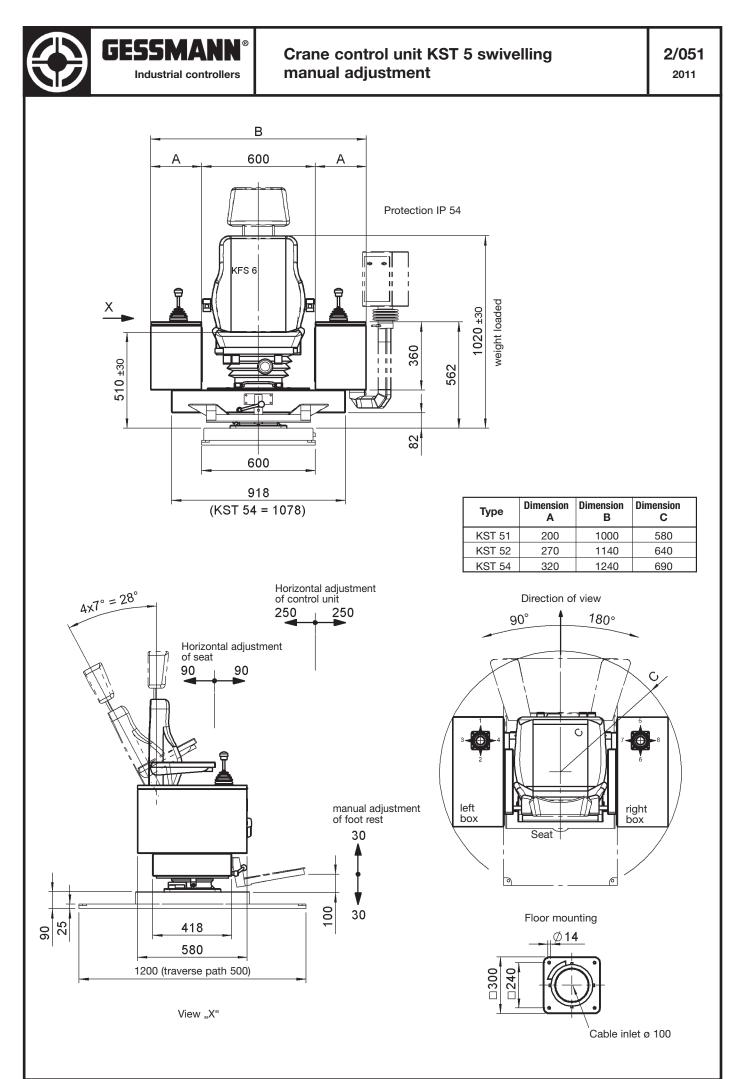

ly flexible                             | <ul> <li>S 6 see catalog 2/134<br/>see catalog 2/140<br/>see catalog 2/142</li> <li>478<br/>stable ± 30 mm</li> <li>horizontal adjustable ± 75 mm<br/>f control unit adjustable ± 250 mm<br/>al (gas loaded spring) adjustable 80 mm</li> <li>elling (drive 24 V DC seat height + 30 mm<br/>0 Hz</li> <li>swivel base sidewise</li> <li>see catalog 1/100<br/>see catalog 1/100<br/>see catalog 1/160<br/>see catalog 1/200<br/>see catalog 1/360</li> <li>h terminal</li> <li>mm<sup>2</sup> each terminal</li> <li>1,5 mm<sup>2</sup> 5 metre long</li> </ul> |                             |                                                                                                 | 10<br>8<br>95<br>25            | KFS 6<br>KFS 9<br>KFS 10  |                     |